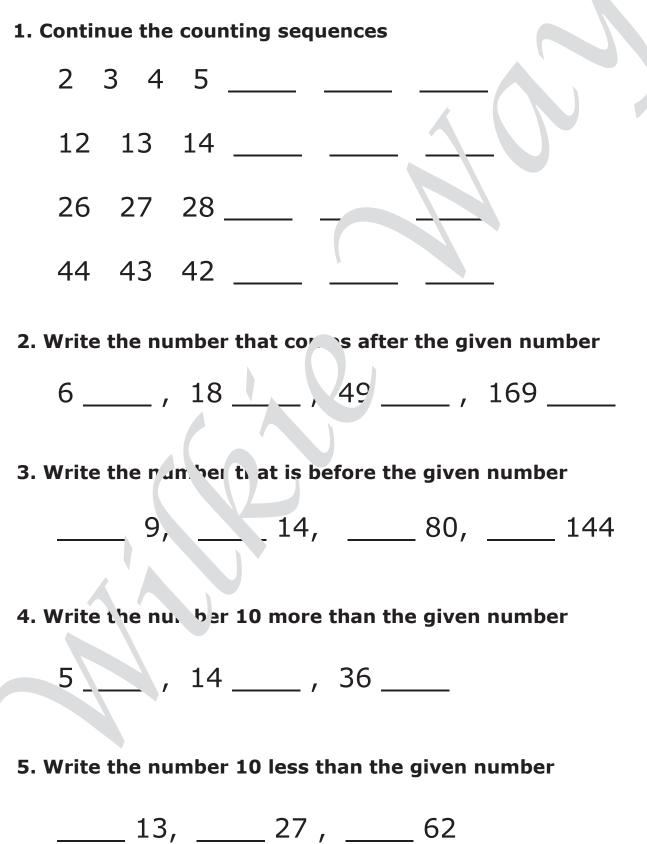

## What do you know about numbers?

| Score: /20 |  |
|------------|--|
|------------|--|

www.wilkieway.co.nz

b. Draw a picture to show 21 counters shared into equal groups.

| 3. Here many groups of ten counters can you make with |                     |  |  |  |  |  |
|-------------------------------------------------------|---------------------|--|--|--|--|--|
| a 30 counters b.                                      | 70 counters         |  |  |  |  |  |
| <b>c.</b> 16 counters <b>d.</b>                       | 53 counters         |  |  |  |  |  |
| 4. Write the answers                                  |                     |  |  |  |  |  |
| a. 7 x 2 = b. 8 x                                     | 10 =                |  |  |  |  |  |
| <b>c.</b> 4 × 5 =                                     | Score: /12          |  |  |  |  |  |
| Copyright 2024 NCWilkinsons Ltd                       | www.wilkieway.co.nz |  |  |  |  |  |