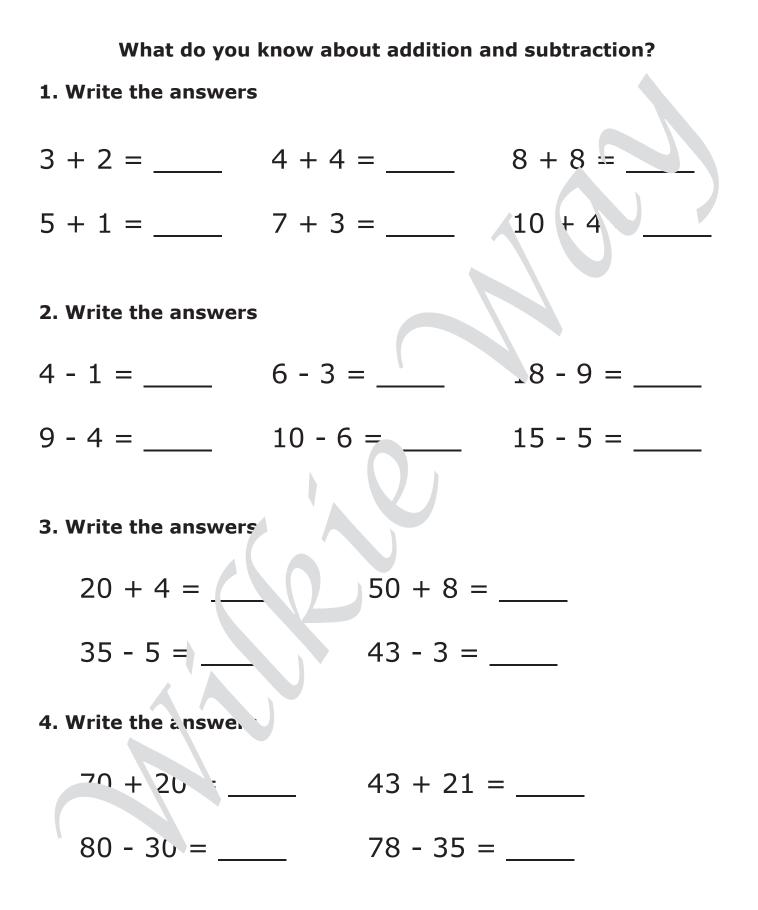

## What do you know about numbers?

| Score: /20 |  |
|------------|--|
|------------|--|

www.wilkieway.co.nz

b. Draw a picture to show 21 counters shared into equal groups.

| 3. Here many groups of ten counters can you make with |                     |  |  |  |  |  |
|-------------------------------------------------------|---------------------|--|--|--|--|--|
| a 30 counters b.                                      | 70 counters         |  |  |  |  |  |
| <b>c.</b> 16 counters <b>d.</b>                       | 53 counters         |  |  |  |  |  |
| 4. Write the answers                                  |                     |  |  |  |  |  |
| a. 7 x 2 = b. 8 x                                     | 10 =                |  |  |  |  |  |
| <b>c.</b> 4 × 5 =                                     | Score: /12          |  |  |  |  |  |
| Copyright 2024 NCWilkinsons Ltd                       | www.wilkieway.co.nz |  |  |  |  |  |