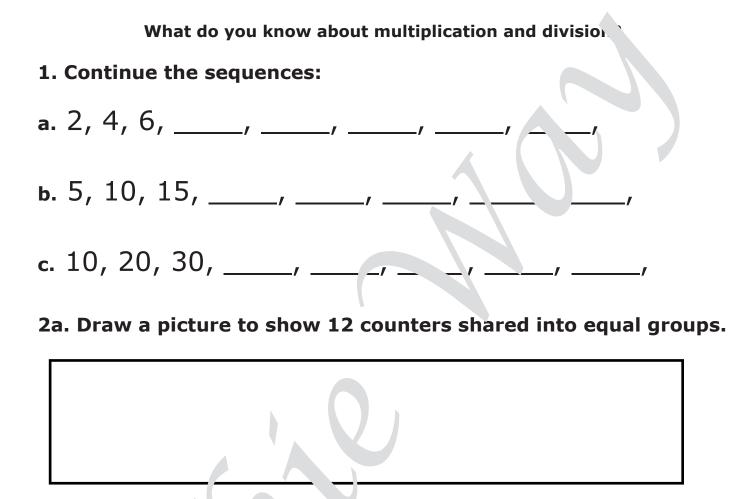

## What do you know about numbers?

| Score: /20 |  |
|------------|--|
|------------|--|

www.wilkieway.co.nz

b. Draw a picture to show 21 counters shared into equal groups.

| 3. Here many groups of ten counters can you make with |                     |  |  |  |  |  |
|-------------------------------------------------------|---------------------|--|--|--|--|--|
| a 30 counters b.                                      | 70 counters         |  |  |  |  |  |
| <b>c.</b> 16 counters <b>d.</b>                       | 53 counters         |  |  |  |  |  |
| 4. Write the answers                                  |                     |  |  |  |  |  |
| a. 7 x 2 = b. 8 x                                     | 10 =                |  |  |  |  |  |
| <b>c.</b> 4 × 5 =                                     | Score: /12          |  |  |  |  |  |
| Copyright 2024 NCWilkinsons Ltd                       | www.wilkieway.co.nz |  |  |  |  |  |